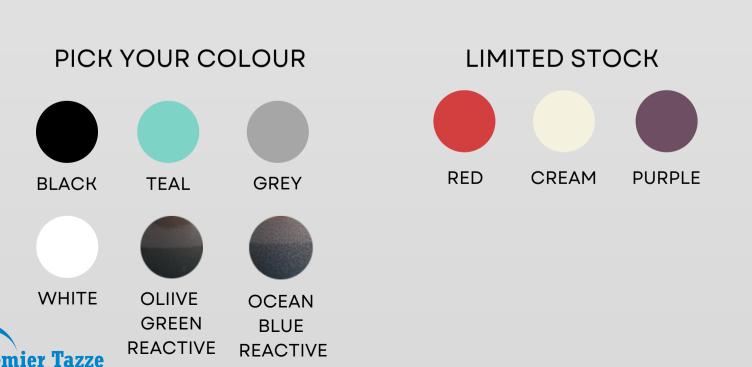

### ITALIAN RANGE

- Wide variety of colours
- Long-lasting durability, designed for high chip resistance
  and to withstand scratching, wear, professional washing and coffee stains
- Available in a combination of tulip and bowl shape, to meet your coffee requirements
- Saucers feature a white rim (excluding matte black)
- High-grade durable porcelain

MATTE BLACK

- Dishwasher and microwave safe
- High temperature fired glaze maintains colour quality