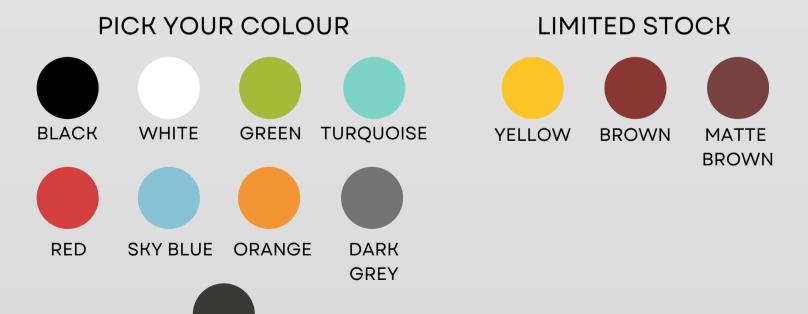

## **BARISTA RANGE**

- Strong and ergonomic handles
- Long-lasting durability, designed for high chip resistance and to withstand scratching, wear, professional washing and coffee stains.
- Reactive Range (includes reactive glaze finish)
  - Blue Ocean
  - o Green Olive
- Saucers have been designed to fit Duralex glass
- High-grade durable porcelain
- Dishwasher and microwave safe
- High temperature fired glaze maintains colour quality