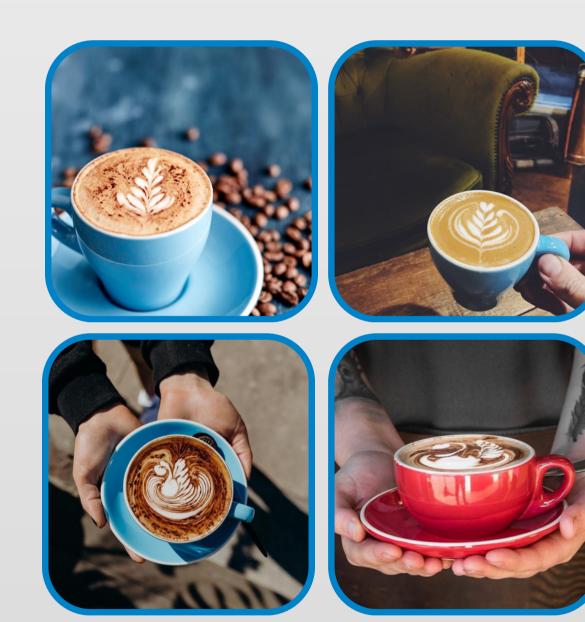

## **SPECIALTY RANGE**

- Strong and ergonomic handle
- Universal saucer for all sizes except for espresso cup
- Long-lasting durability, designed for high chip resistance and to withstand scratching, wear, professional washing and coffee stains
- Saucers have been designed to fit Duralex glass
- Rounded inner base to maintain the coffee crema and enhance latte art
- High-grade durable porcelain
- Dishwasher and microwave safe
- High temperature fired glaze maintains colour quality